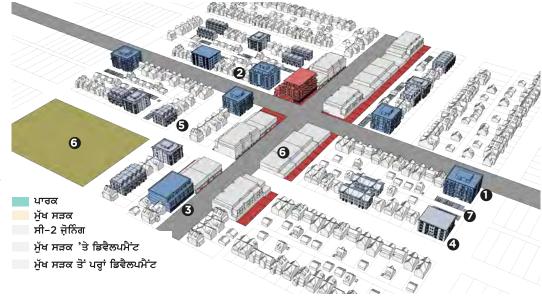

#### ਸਕਿਉਰਡ ਰੈਂਟਲ ਪੌਲਸੀ ਹੇਠ ਉਤਸ਼ਾਹਤ ਕੀਤੀਆਂ ਜਾਣ ਵਾਲੀਆਂ ਬਿਲਡਿੰਗਾਂ ਦੀਆਂ ਵੱਖ ਵੱਖ ਕਿਸਮਾਂ ਦੀਆਂ ਉਦਾਹਰਣਾਂ

#### ਥਾਂਵਾਂ ਕਿਸੇ ਮੁੱਖ ਸੜਕ ਉੱਪਰ ਜਾਂ ਨੇੜੇ ਹੋਣੀਆਂ ਜ਼ਰੂਰੀ ਹਨ

ਬਿਲਡਿੰਗਾਂ ਦਾ ਆਕਾਰ ਅਤੇ ਕਿਸਮ ਥਾਂ 'ਤੇ ਨਿਰਭਰ ਕਰਦਾ ਹੈ

#### ਮੁੱਖ ਸੜਕਾਂ 'ਤੇ

- 5 ਮੰਜਲਾ ਅਪਾਰਟਮੈਂਟ ਬਿਲਡਿੰਗਾਂ
- 6 ਮੰਜ਼ਲਾ ਅਪਾਰਟਮੈਂਟ ਬਿਲਡਿੰਗਾਂ ਜੇ ਕਿਰਾਏ ਦੇ ਘਰਾਂ ਦੀ 20% ਮਾਰਕੀਟ ਨਾਲੋਂ ਘੱਟ ਕਿਰਾਏ 'ਤੇ ਹੋਵੇਗੀ
- 4 ਮੰਜਲਾ ਰਲਵੀਂ ਵਰਤੋਂ ਵਾਲੀਆਂ ਬਿਲਡਿੰਗਾਂ ਜੇ ਸੀ-2 ਜ਼ੋਨਿੰਗ ਨਾਲ ਲੱਗਦੀ ਹੈ

### ਮੁੱਖ ਸੜਕਾਂ ਤੋਂ ਪਰ੍ਹਾਂ

- 4 ਮੌਜ਼ਲਾ ਅਪਾਰਟਮੈਂਟ ਬਿਲਡਿੰਗਾਂ
- 3-4 ਮੰਜ਼ਲਾ ਟਾਊਨਹਾਊਸ ਜਾਂ ਮਲਟੀ-ਪਲੈਕਸ

ਤੁਰ ਕੇ ਜਾਣ ਦੇ ਫਾਸਲੇ 'ਤੇ ਧਿਆਨ ਸ਼ਾਪਿੰਗ ਅਤੇ ਪਾਰਕ ਜਾਂ ਪਬਲਿਕ ਸਕੂਲ ਤੋਂ 400 ਮੀਟਰਾਂ ਦੇ ਵਿਚ ਵਿਚ (ਤਕਰੀਬਨ 5 ਮਿੰਟ ਵਿਚ ਤੁਰ ਕੇ ਜਾਣਾ) ਬਾਹਰ ਪਾਰਕਿੰਗ ਦੀ ਚੋਣ ਵਾਤਾਵਰਨ 'ਤੇ ਅਸਰਾਂ ਅਤੇ ਗਰੀਨਹਾਊਸ ਗੈਸ ਦੇ ਧੂੰਏਂ ਅਤੇ ਖਰਚੇ ਨੂੰ ਘਟਾਉਣਾ ਸਰਲ ਡਿਜ਼ਾਇਨ ਲਈ ਨਿਯਮ ਐਨਰਜੀ ਦੀ ਬੱਚਤ ਅਤੇ ਰਹਿਣਯੋਗਤਾ ਵਿਚ ਸਧਾਰ ਕਰਦੇ ਹਨ