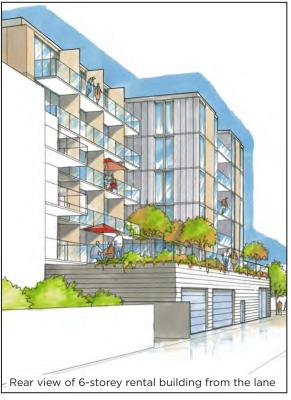

## ਨਵਿਆਈ ਗਈ ਪੌਲਸੀ ਹੇਠ ਕਿਚਾਏ ਲਈ ਬਿਲਡਿੰਗਾਂ ਦੀਆਂ ਉਹ ਕਿਸਮਾਂ ਜਿਨ੍ਹਾਂ ਨੂੰ ਉਤਸ਼ਾਹ ਦਿੱਤਾ ਜਾ ਰਿਹਾ ਹੈ

- ਮੁੱਖ ਸੜਕਾਂ ਉੱਪਰ 5 ਤੋਂ 6 ਮੰਜ਼ਲਾਂ ਵਾਲੀਆਂ ਅਪਾਰਟਮੈਂਟ ਬਿਲਡਿੰਗਾਂ
- ਕਿਸੇ ਮੁੱਖ ਸੜਕ ਤੋਂ 150 ਮੀਟਰਾਂ ਦੇ ਅੰਦਰਲੇ ਬਲੌਕਾਂ 'ਤੇ 4 ਮੰਜ਼ਲਾਂ ਤੱਕ ਦੀਆਂ ਅਪਾਰਟਮੈਂਟ ਬਿਲਡਿੰਗਾਂ ਅਤੇ ਟਾਊਨਹਾਊਸ ਅਤੇ 3 ਮੰਜ਼ਲਾਂ ਤੱਕ ਦੇ ਛੋਟੇ ਮਲਟੀਪਲੈਕਸ

#### ਸਕਿਉਰਡ ਰੈਂਟਲ ਪੌਲਸੀ ਹੇਠ ਉਤਸ਼ਾਹਤ ਕੀਤੀਆਂ ਜਾਣ ਵਾਲੀਆਂ ਬਿਲਡਿੰਗਾਂ ਦੀਆਂ ਵੱਖ ਵੱਖ ਕਿਸਮਾਂ ਦੀਆਂ ਉਦਾਹਰਣਾਂ

#### ਮੁੱਖ ਸੜਕਾਂ 'ਤੇ

- 5 ਮੰਜਲਾ ਅਪਾਰਟਮੈਂਟ ਬਿਲਡਿੰਗਾਂ
- 6 ਮੰਜ਼ਲਾ ਅਪਾਰਟਮੈਂਟ ਬਿਲਡਿੰਗਾਂ ਜੇ ਕਿਰਾਏ ਦੇ ਘਰਾਂ ਦੀ 20% ਮਾਰਕੀਟ ਨਾਲੋਂ ਘੱਟ ਕਿਰਾਏ 'ਤੇ ਹੋਵੇਗੀ
- 4 ਮੰਜਲਾ ਰਲਵੀਂ ਵਰਤੋਂ ਵਾਲੀਆਂ ਬਿਲਡਿੰਗਾਂ ਜੇ ਸੀ-2 ਜ਼ੋਨਿੰਗ ਨਾਲ ਲੱਗਦੀ ਹੈ