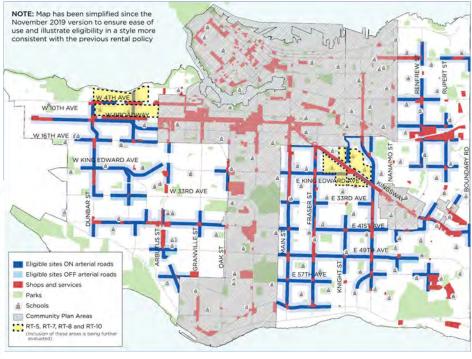

## ਤਬਦੀਲੀਆਂ ਕਿੱਥੇ ਲਾਗੂ ਹੋਣਗੀਆਂ

ਸਕਿਉਰਡ ਰੈਂਟਲ ਪੌਲਸੀ ਉਨ੍ਹਾਂ ਘੱਟ ਸੰਘਣੇ ਆਰ ਐੱਸ ਅਤੇ ਆਰ ਟੀ ਰਿਹਾਇਸ਼ੀ ਜ਼ੋਨਾਂ (ਜਿਹੜੇ ਇਸ ਵੇਲੇ ਸਿੰਗਲ-ਡੀਟੈਚਡ ਘਰਾਂ ਅਤੇ ਡੂਪਲੈਕਸਾਂ ਲਈ ਆਗਿਆ ਦਿੰਦੇ ਹਨ) ਵਿਚਲੀਆਂ ਥਾਂਵਾਂ ਲਈ ਰੀਜ਼ੋਨਿੰਗਜ਼ ਬਾਰੇ ਵਿਚਾਰ ਕਰਨ ਦੇ ਯੋਗ ਬਣਾਉਂਦੀ ਹੈ ਜਿਹੜੇ ਸਥਾਨ ਦੀ ਅੱਗੇ ਦਿੱਤੀ ਕਸੌਟੀ ਪੂਰਾ ਕਰਦੀਆਂ ਹਨ:

- ਹੁਣੇ ਹੁਣੇ ਮਨਜ਼ੂਰ ਕੀਤੀਆਂ ਗਈਆਂ ਅਤੇ ਆ ਰਹੀਆਂ ਕਮਿਉਨਟੀ ਪਲੈਨਾਂ ਤੋਂ ਬਾਹਰ ਦੇ ਇਲਾਕੇ; ਅਤੇ
- ਕਿਸੇ ਮੁੱਖ ਸੜਕ ਉੱਪਰ ਜਾਂ ਇਸ ਦੇ 150 ਮੀਟਰ ਦੇ ਵਿਚ ਵਿਚ; ਅਤੇ
- ਇਨ੍ਹਾਂ ਤੋਂ ਤੁਰ ਕੇ ਜਾਣ ਦੀ ਦੂਰੀ (400 ਮੀਟਰ) ਦੇ ਵਿਚ ਵਿਚ
  - ਕੋਈ ਪਾਰਕ ਜਾਂ ਪਬਲਿਕ ਸਕੂਲ ਅਤੇ
  - ਕਮਰਸ਼ੀਅਲ ਫਲੋਰ ਦੀ ਘੱਟੋ ਘੱਟ 15,000 ਸੁਕੇਅਰ ਫੁੱਟ ਥਾਂ

### ਨਕਸ਼ਾ 2. <mark>ਉਨ੍ਹਾਂ ਥਾਂਵਾਂ ਦਾ ਡਰਾਫਟ ਨਕਸ਼ਾ ਜਿੱਥੇ ਘੱਟ ਸੰਘਣੇ ਏਰੀਏ ਵਿਚ ਕਿਰਾਏ ਦੇ ਘਰਾਂ ਲਈ ਰੀਜ਼ੋਨਿੰਗ</mark> ਦੇ ਮੌਕੇ ਲਾਗੂ ਹੋਣਗੇ