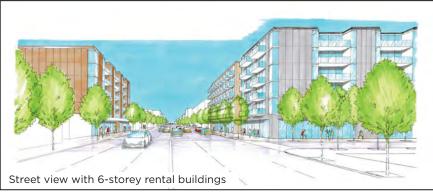

## ਨਵਿਆਈ ਗਈ ਪੌਲਸੀ ਹੇਠ ਕਿਚਾਏ ਲਈ ਬਿਲਡਿੰਗਾਂ ਦੀਆਂ ਉਹ ਕਿਸਮਾਂ ਜਿਨ੍ਹਾਂ ਨੂੰ ਉਤਸ਼ਾਹ ਦਿੱਤਾ ਜਾ ਰਿਹਾ ਹੈ

- ਮੁੱਖ ਸੜਕਾਂ ਉੱਪਰ 5 ਤੋਂ 6 ਮੰਜ਼ਲਾਂ ਵਾਲੀਆਂ ਅਪਾਰਟਮੈਂਟ ਬਿਲਡਿੰਗਾਂ
- ਕਿਸੇ ਮੁੱਖ ਸੜਕ ਤੋਂ 150 ਮੀਟਰਾਂ ਦੇ ਅੰਦਰਲੇ ਬਲੌਕਾਂ 'ਤੇ 4 ਮੰਜ਼ਲਾਂ ਤੱਕ ਦੀਆਂ ਅਪਾਰਟਮੈਂਟ ਬਿਲਡਿੰਗਾਂ ਅਤੇ ਟਾਊਨਹਾਊਸ ਅਤੇ 3 ਮੰਜ਼ਲਾਂ ਤੱਕ ਦੇ ਛੋਟੇ ਮਲਟੀਪਲੈਕਸ

#### ਸਕਿਉਰਡ ਰੈਂਟਲ ਪੌਲਸੀ ਹੇਠ ਉਤਸ਼ਾਹਤ ਕੀਤੀਆਂ ਜਾਣ ਵਾਲੀਆਂ ਬਿਲਡਿੰਗਾਂ ਦੀਆਂ ਵੱਖ ਵੱਖ ਕਿਸਮਾਂ ਦੀਆਂ ਉਦਾਹਰਣਾਂ

#### ਮੁੱਖ ਸੜਕਾਂ 'ਤੇ

- 5 ਮੰਜਲਾ ਅਪਾਰਟਮੈਂਟ ਬਿਲਡਿੰਗਾਂ
- 6 ਮੰਜ਼ਲਾ ਅਪਾਰਟਮੈਂਟ ਬਿਲਡਿੰਗਾਂ ਜੇ ਕਿਰਾਏ ਦੇ ਘਰਾਂ ਦੀ 20% ਮਾਰਕੀਟ ਨਾਲੋਂ ਘੱਟ ਕਿਰਾਏ 'ਤੇ ਹੋਵੇਗੀ
- 4 ਮੰਜਲਾ ਰਲਵੀਂ ਵਰਤੋਂ ਵਾਲੀਆਂ ਬਿਲਡਿੰਗਾਂ ਜੇ ਸੀ-2 ਜ਼ੋਨਿੰਗ ਨਾਲ ਲੱਗਦੀ ਹੈ