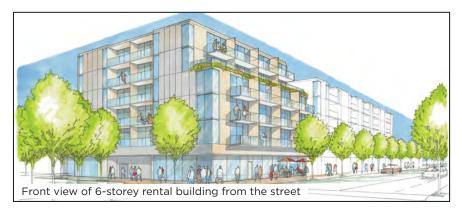

## ਨਵਿਆਈ ਗਈ ਪੌਲਸੀ ਹੇਠ ਕਿਚਾਏ ਲਈ ਬਿਲਡਿੰਗਾਂ ਦੀਆਂ ਉਹ ਕਿਸਮਾਂ ਜਿਨ੍ਹਾਂ ਨੂੰ ਉਤਸ਼ਾਹ ਦਿੱਤਾ ਜਾ ਰਿਹਾ ਹੈ

- ਮੁੱਖ ਸੜਕਾਂ ਉੱਪਰ 5 ਤੋਂ 6 ਮੰਜ਼ਲਾਂ ਵਾਲੀਆਂ ਅਪਾਰਟਮੈਂਟ ਬਿਲਡਿੰਗਾਂ
- ਕਿਸੇ ਮੁੱਖ ਸੜਕ ਤੋਂ 150 ਮੀਟਰਾਂ ਦੇ ਅੰਦਰਲੇ ਬਲੌਕਾਂ 'ਤੇ 4 ਮੰਜ਼ਲਾਂ ਤੱਕ ਦੀਆਂ ਅਪਾਰਟਮੈਂਟ ਬਿਲਡਿੰਗਾਂ ਅਤੇ ਟਾਊਨਹਾਊਸ ਅਤੇ 3 ਮੰਜ਼ਲਾਂ ਤੱਕ ਦੇ ਛੋਟੇ ਮਲਟੀਪਲੈਕਸ

#### ਸਕਿਉਰਡ ਰੈਂਟਲ ਪੌਲਸੀ ਹੇਠ ਉਤਸ਼ਾਹਤ ਕੀਤੀਆਂ ਜਾਣ ਵਾਲੀਆਂ ਬਿਲਡਿੰਗਾਂ ਦੀਆਂ ਵੱਖ ਵੱਖ ਕਿਸਮਾਂ ਦੀਆਂ ਉਦਾਹਰਣਾਂ