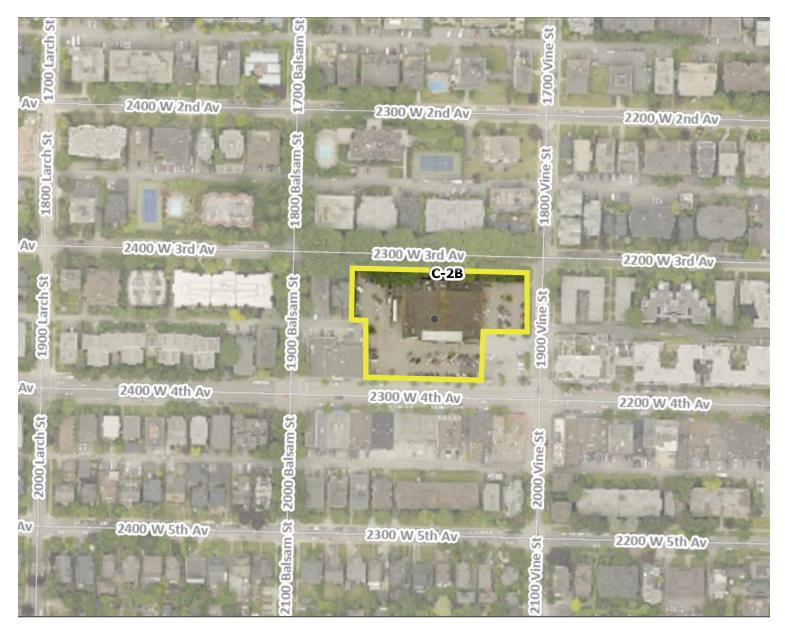

## **URBAN DESIGN PANEL AGENDA**

Date: Wednesday, February 12, 2025

Time: 03:00 pm

Place: WebEx (Online Meeting) Visit https://vancouver.ca/your-government/urban-design-panel.aspx for more details

| 1. | 03:00 pm | Address:            | 2315 W 4th Ave                                                                                                                                                                                                                                                                                                      |
|----|----------|---------------------|---------------------------------------------------------------------------------------------------------------------------------------------------------------------------------------------------------------------------------------------------------------------------------------------------------------------|
|    |          | Permit No.:         | DP-2024-01039                                                                                                                                                                                                                                                                                                       |
|    |          | Description:        | To develop the following on this site: a mixed-use building, with a ground floor grocery store<br>and retail space, 385 residential market rental units above, proposed density of 352,099<br>sq.ft. (32,711 m), a Floor Space Ratio (FSR) of 3.70, above two levels of underground vehicle<br>and bicycle parking. |
|    |          | Zoning:             | C2-B                                                                                                                                                                                                                                                                                                                |
|    |          | Application Status: | Complete Development Application                                                                                                                                                                                                                                                                                    |
|    |          | Review:             | First                                                                                                                                                                                                                                                                                                               |
|    |          | Architect:          | MCM                                                                                                                                                                                                                                                                                                                 |

## 2315 W 4th Ave

Scale: 1:4,000