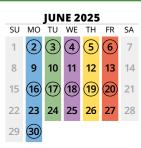

#### **WASTE COLLECTION CALENDAR - NORTH**

| <b>APRIL 2025</b> |    |    |           |     |    |    |  |  |
|-------------------|----|----|-----------|-----|----|----|--|--|
| SU                | МО | TU | WE        | TH  | FR | SA |  |  |
|                   |    | 1  | 2         | 3   | 4  | 5  |  |  |
| 6                 | 7  | 8  | 9         | 10  | 11 | 12 |  |  |
| 13                | 14 | 15 | <b>16</b> | 17) | 18 | 19 |  |  |
| 20                | 21 | 22 | 23        | 24) | 25 | 26 |  |  |
| 27                | 28 | 29 | 30        |     |    |    |  |  |