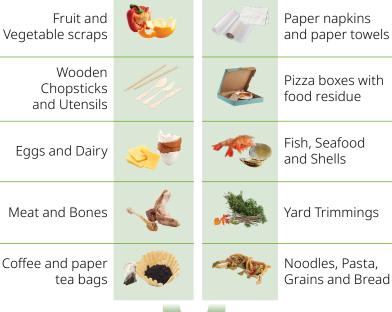

they belong in the green bin! Composting food scraps is a simple way to make a big difference. By using your green bin, you'll help keep tonnes of food scraps out of the landfill, reduce greenhouse gas emissions, and create nutrient-rich compost for our gardens. If you're not using your green bin or want to use it more often, here's some helpful information to get you started:



#### Kitchen tip: wrap your scraps!

To help reduce odours and pests, wrap your food scraps in newspaper, paper towels, or use a paper bag before adding them to your kitchen container. For more tips, visit vancouver.ca/greenbin

- **IMPORTANT REMINDER:** Do not put any plastic
- bags in the green bin, including plastic bags labelled as compostable, biodegradable or oxo-degradable.

### What goes in the green bin