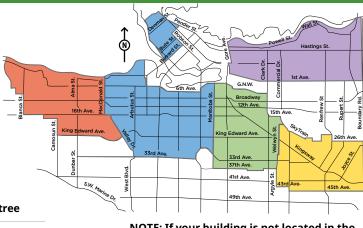

#### **HOW TO USE:**

- 1. Find the coloured zone where your home is located.
- 2. Follow the colour-coded calendar for your collection days.
- 3. If your collection day has a circle around it set out your garbage and green bin. If your collection day does not have a circle around it, set out only your green bin.

NOTE: If your building is not located in the coloured area of the map, see map on reverse.