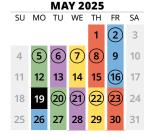

#### **WASTE COLLECTION CALENDAR - NORTH**

| <b>APRIL 2025</b> |    |    |           |     |    |    |  |  |
|-------------------|----|----|-----------|-----|----|----|--|--|
| SU                | МО | TU | WE        | TH  | FR | SA |  |  |
|                   |    | 1  | 2         | 3   | 4  | 5  |  |  |
| 6                 | 7  | 8  | 9         | 10  | 11 | 12 |  |  |
| 13                | 14 | 15 | <b>16</b> | 17) | 18 | 19 |  |  |
| 20                | 21 | 22 | 23        | 24) | 25 | 26 |  |  |
| 27                | 28 | 29 | 30        |     |    |    |  |  |