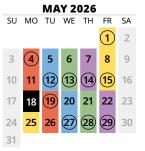

#### **HOW TO USE:**

- 1. Find the coloured zone where your home is located.
- 2. Follow the colour-coded calendar for your collection days.
- 3. If your collection day has a circle around it set out your garbage and green bin. If your collection day does not have a circle around it, set out only your green bin.

#### **LEGEND** Statutory holiday Garbage (no collection) collection week

Extra leaf collection (set out leaves on the Saturday) vancouver.ca/leaves

Christmas tree collection See below for more details

| SU | MO   | TU   | WE | TH | FR  | SA |
|----|------|------|----|----|-----|----|
| 1  | 2    | 3    | 4  | 5  | 6   | 7  |
| 8  | 9    | 10   | 11 | 12 | 13  | 14 |
| 15 | 16   | 17)  | 18 | 19 | 20  | 21 |
| 22 | 23   | 24   | 25 | 26 | 27) | 28 |
| 29 | (30) | (31) |    |    |     |    |