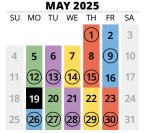

#### **WASTE COLLECTION CALENDAR - SOUTH**

| APRIL 2025 |     |     |    |    |     |    |  |  |
|------------|-----|-----|----|----|-----|----|--|--|
| SU         | МО  | TU  | WE | TH | FR  | SA |  |  |
|            |     | 1   | 2  | 3  | 4   | 5  |  |  |
| 6          | 7   | 8   | 9  | 10 | 11  | 12 |  |  |
| 13         | 14) | 15) | 16 | 17 | 18  | 19 |  |  |
| 20         | 21  | 22  | 23 | 24 | 25) | 26 |  |  |
| 27         | 28  | 29  | 30 |    |     |    |  |  |

#### **HOW TO USE:**

- 1. Find the coloured zone where your home is located.
- 2. Follow the colour-coded calendar for your collection days.
- 3. If your collection day has a circle around it set out your garbage and green bin. If your collection day does not have a circle around it, set out only your green bin.

#### **LEGEND** Statutory holiday Garbage (no collection) collection week

Extra leaf collection (set out leaves on the Saturday) vancouver.ca/leaves

Christmas tree collection See below for more details