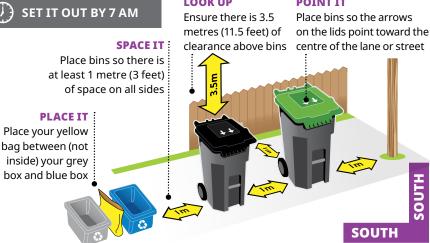

EERDIIADV 2026

|                                       | leaves by 7 |
|---------------------------------------|-------------|
| ON COLLECTION DAY, GIVE YOUR BINS SOM | IE SPACE    |

ON COLLECTION DAY, GIVE YOUR BINS SOME SPACE

| SU | МО | TU | WE  | TH  | FR | SA |
|----|----|----|-----|-----|----|----|
|    |    |    |     | 1   | 2  | 3  |
| 4  | 5  | 6  | 7   | 8   | 9  | 10 |
| 4  | 12 | 13 | 14  | 15) | 16 | 17 |
| 18 | 19 | 20 | 21) | 22  | 23 | 24 |
| 25 | 26 | 27 | 28  | 29  | 30 | 31 |