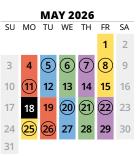

#### **WASTE COLLECTION CALENDAR - NORTH**

| <b>APRIL 2025</b> |    |    |           |     |    |    |  |  |
|-------------------|----|----|-----------|-----|----|----|--|--|
| SU                | МО | TU | WE        | TH  | FR | SA |  |  |
|                   |    | 1  | 2         | 3   | 4  | 5  |  |  |
| 6                 | 7  | 8  | 9         | 10  | 11 | 12 |  |  |
| 13                | 14 | 15 | <b>16</b> | 17) | 18 | 19 |  |  |
| 20                | 21 | 22 | 23        | 24) | 25 | 26 |  |  |
| 27                | 28 | 29 | 30        |     |    |    |  |  |

#### **HOW TO USE:**

- 1. Find the coloured zone where your home is located.
- 2. Follow the colour-coded calendar for your collection days.
- 3. If your collection day has a circle around it set out your garbage and green bin. If your collection day does not have a circle around it, set out only your green bin.

#### **LEGEND**

Statutory holiday (no collection)

Garbage collection week

Tree chipping event vancouver.ca/christmastree

Extra leaf collection (set out leaves on the Saturday) **vancouver.ca/leaves** 

Christmas tree collection
See below for more details