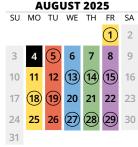

ON COLLECTION DAY, GIVE YOUR BINS SOME SPACE

| SU | МО | TU | WE  | TH  | FR | SA |
|----|----|----|-----|-----|----|----|
|    |    |    |     | 1   | 2  | 3  |
| 4  | 5  | 6  | 7   | 8   | 9  | 10 |
| 4  | 12 | 13 | 14  | 15) | 16 | 17 |
| 18 | 19 | 20 | 21) | 22  | 23 | 24 |
| 25 | 26 | 27 | 28  | 29  | 30 | 31 |