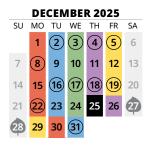

| SU | МО | TU        | WE | TH | FR  | SA |
|----|----|-----------|----|----|-----|----|
|    |    |           |    | 1  | 2   | 3  |
| 4  | 5  | 6         | 7  | 8  | 9   | 10 |
| 4  | 12 | 13        | 14 | 15 | 16  | 17 |
| 18 | 19 | 20        | 21 | 22 | 23) | 24 |
| 25 | 26 | <b>27</b> | 28 | 29 | 30  | 31 |