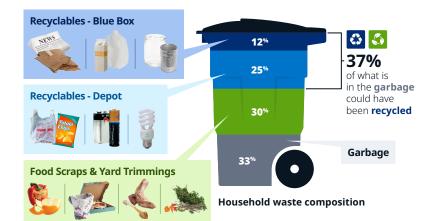

# DON'T TOSS IT: REUSE OR RECYCLE INSTEAD

According to our latest waste audit, **37%** of items in single-family household garbage could have been recycled, either through Recycle BC's blue box program (such as paper, plastic containers and glass jars) or at a depot (for items like batteries and light bulbs).