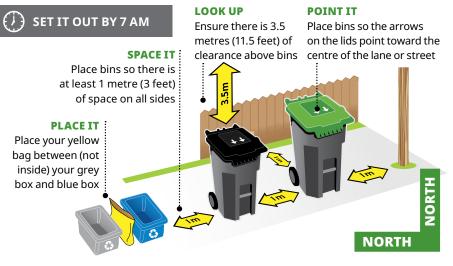

EERDIIADV 2026

|                                       | leaves by 7 |
|---------------------------------------|-------------|
| ON COLLECTION DAY, GIVE YOUR BINS SOM | IE SPACE    |

ON COLLECTION DAY, GIVE YOUR BINS SOME SPACE

| SU | МО | TU | WE  | TH  | FR | SA |
|----|----|----|-----|-----|----|----|
|    |    |    |     | 1   | 2  | 3  |
| 4  | 5  | 6  | 7   | 8   | 9  | 10 |
| 4  | 12 | 13 | 14  | 15) | 16 | 17 |
| 18 | 19 | 20 | 21) | 22  | 23 | 24 |
| 25 | 26 | 27 | 28  | 29  | 30 | 31 |