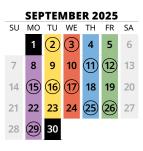

| SU | MO   | TU   | WE | TH | FR  | SA |
|----|------|------|----|----|-----|----|
| 1  | 2    | 3    | 4  | 5  | 6   | 7  |
| 8  | 9    | 10   | 11 | 12 | 13  | 14 |
| 15 | 16   | 17)  | 18 | 19 | 20  | 21 |
| 22 | 23   | 24   | 25 | 26 | 27) | 28 |
| 29 | (30) | (31) |    |    |     |    |