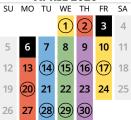

#### **HOW TO USE:**

- 1. Find the coloured zone where your home is located.
- 2. Follow the colour-coded calendar for your collection days.
- 3. If your collection day has a circle around it set out your garbage and green bin. If your collection day does not have a circle around it, set out only your green bin.

#### **LEGEND**

Statutory holiday (no collection)

Garbage collection week

Tree chipping event vancouver.ca/christmastree

Extra leaf collection (set out leaves on the Saturday) **vancouver.ca/leaves** 

Christmas tree collection
See below for more details

#### **WASTE COLLECTION CALENDAR - NORTH**

| <b>APRIL 2025</b> |    |    |           |     |    |    |  |  |
|-------------------|----|----|-----------|-----|----|----|--|--|
| SU                | МО | TU | WE        | TH  | FR | SA |  |  |
|                   |    | 1  | 2         | 3   | 4  | 5  |  |  |
| 6                 | 7  | 8  | 9         | 10  | 11 | 12 |  |  |
| 13                | 14 | 15 | <b>16</b> | 17) | 18 | 19 |  |  |
| 20                | 21 | 22 | 23        | 24) | 25 | 26 |  |  |
| 27                | 28 | 29 | 30        |     |    |    |  |  |