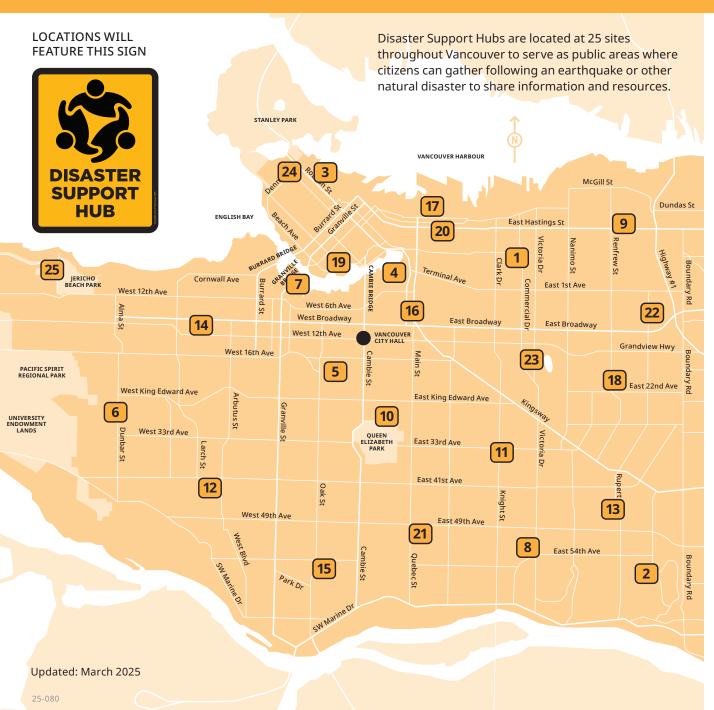

## **DISASTER SUPPORT HUB LOCATIONS**

To learn more about what you can do to prepare for emergencies, visit: vancouver.ca/beprepared

- 1 Britannia Community Services Centre
  - 1661 Napier Street
- 2 Champlain Heights Community Centre 3350 Maguinna Drive
- 3 Coal Harbour Community Centre 480 Broughton Street
- 4 Creekside Community Recreation Centre
  - 1 Athletes Way
- 5 Douglas Park Community Centre 801 West 22nd Avenue
- 6 Dunbar Community Centre 4747 Dunbar Street
- 7 False Creek Community Centre 1318 Cartwright Street
- 8 Fraserview Branch Vancouver Public Library 1950 Argyle Drive
- 9 Hastings Community Centre3096 East Hastings Street
- **10 Hillcrest Centre** 4575 Clancy Loranger Way
- **11 Kensington Community Centre**5175 Dumfries Street
- 12 Kerrisdale Community Centre 5851 West Boulevard

- 13 Killarney Community Centre 6260 Killarney Street
- 14 Kitsilano War Memorial Community Centre 2690 Larch Street
- 15 Marpole-Oakridge Community Centre 990 West 59th Avenue
- **16 Mount Pleasant Community Centre**1 Kingsway
- **17 Oppenheimer Park** 400 Powell Street
- **18** Renfrew Park Community Centre 2929 East 22nd Avenue
- 19 Roundhouse Community Arts and Recreation Centre 181 Roundhouse Mews
- 20 Strathcona Community Centre 601 Keefer Street
- 21 Sunset Community Centre 6810 Main Street
- 22 Thunderbird Community Centre 2311 Cassiar Street
- 23 Trout Lake Community Centre 3360 Victoria Drive
- 24 West End Community Centre 870 Denman Street
- 25 West Point Grey Community Centre 4397 West 2nd Avenue