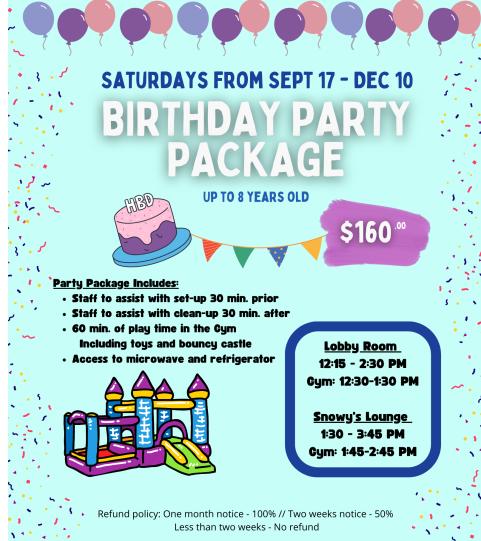

## Parent and Tot Gym (1-5 yrs)

Tu Sep 20-Dec 13 9:30 AM-11:00 AM Th Sep 22-Dec 15 10:30 AM-12:00 PM Sa Sep 17-Dec 10 10:30 AM-12:00 PM

\$3/child and \$2/additional child \$27/10 visit pass \$45/sibling 10 visit pass

#### **Room Rentals**

We have several rooms available to rent for meetings, parties and personal special events. Contact 604-257-8607 or kcca.vancouver@gmail.com if you have any inquiries.

| Snowy's Lounge                 | Lobby Room                  | Dance Studio                | Gymnasium                    |
|--------------------------------|-----------------------------|-----------------------------|------------------------------|
| 1824 sq. ft. (57 ft. x 32 ft.) | 896 sq. ft. (32 ft x 28 ft) | 792 sq. ft. (36f t x 22 ft) | 4950 sq. ft. (90 ft x 55 ft) |
| 100 people                     | 50 people                   | 50 people                   | 400 people                   |
| \$50/hr                        | \$50/hr                     | \$50/hr                     | \$50/hr                      |
| Multi-Purpose                  | Board Room                  | Meeting Room                | Maddie's Lounge              |
| 1156 sq. ft. (34 ft x 34 ft)   | 308 sq. ft. (22 ft x 14 ft) | 210 sq. ft. (15 ft x 14 ft) | 308 sq. ft. (22 ft x 14 ft)  |
| 40 people                      | 18 people                   | 10 people                   | 12 people                    |
| \$40/hr                        | \$20/hr                     | \$20/hr                     | \$20/hr                      |