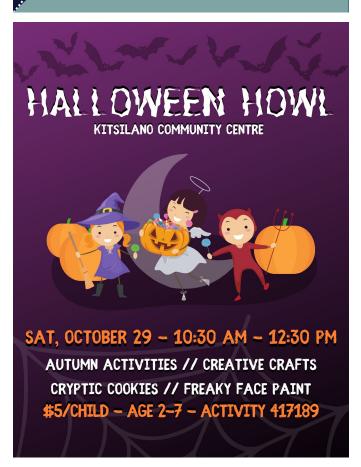

## Acrylic Paint Pouring – Kids' Halloween Crafts

Instructor: Valerie Ferrar

Su Oct 16 11:00 AM-12:00 PM \$43/person 425148