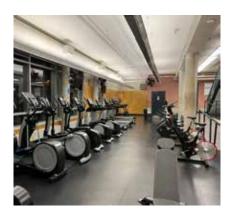

## Equipment

- 5 treadmills
- 5 cross-trainer/ellipticals
- I adaptive motion machine (AMT)
- 2 Powermill steppers
- I stair climber machine
- 3 recumbent bikes
- 3 upright bikes
- 3 indoor spin bikes
- Lairdyne bike
- I ski-erg
- •2 rowers (Concept2)
- I adapted stepper (Scifit)
- Upper and lower body
- Upper and lower body
- selectorized strength machines
- Free weights and benches
- 3 squat racks
- Functional training props

## Wheelchair Accessible Strength Equipment

- Cybex Prestige Chest Press
- Cybex Prestige Lat Pull Down
- Cybex Bravo Adjustable Pulleys
- Scifit StepOne