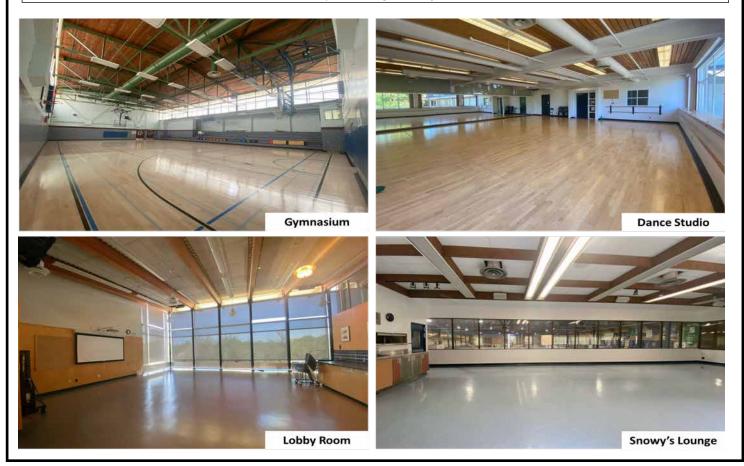

## Room Rentals

We have several rooms available to rent for meetings, parties and personal special events. Contact 604-257-8607 or kcca.vancouver@gmail.com if you have any inquiries.

| <b>Snowy's Lounge</b>          | <b>Lobby Room</b>           | <b>Dance Studio</b>         | <b>Gymnasium</b>             |
|--------------------------------|-----------------------------|-----------------------------|------------------------------|
| 1824 sq. ft. (57 ft. x 32 ft.) | 896 sq. ft. (32 ft x 28 ft) | 792 sq. ft. (36f t x 22 ft) | 4950 sq. ft. (90 ft x 55 ft) |
| 100 people                     | 50 people                   | 50 people                   | 400 people                   |
| \$50/hr                        | \$50/hr                     | \$50/hr                     | \$50/hr                      |
| <b>Multi-Purpose</b>           | <b>Board Room</b>           | <b>Meeting Room</b>         | <b>Maddie's Lounge</b>       |
| 1156 sq. ft. (34 ft x 34 ft)   | 308 sq. ft. (22 ft x 14 ft) | 210 sq. ft. (15 ft x 14 ft) | 308 sq. ft. (22 ft x 14 ft)  |
| 40 people                      | 18 people                   | 10 people                   | 12 people                    |
| \$40/hr                        | \$20/hr                     | \$20/hr                     | \$20/hr                      |